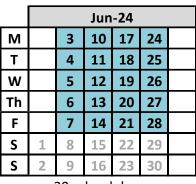

## 16 school days

|    | May-24 |    |    |    |    |  |  |
|----|--------|----|----|----|----|--|--|
| Μ  |        | 6  | 13 | 20 | 27 |  |  |
| Т  |        | 7  | 14 | 21 | 28 |  |  |
| W  | 1      | 8  | 15 | 22 | 29 |  |  |
| Th | 2      | 9  | 16 | 23 | 30 |  |  |
| F  | 3      | 10 | 17 | 24 | 31 |  |  |
| S  | 4      | 11 | 18 | 25 |    |  |  |
| S  | 5      | 12 | 19 | 26 |    |  |  |

17 school days

|    |   | Aug-24 |    |    |    |  |  |  |
|----|---|--------|----|----|----|--|--|--|
| М  |   | 5      | 12 | 19 | 26 |  |  |  |
| Т  |   | 6      | 13 | 20 | 27 |  |  |  |
| W  |   | 7      | 14 | 21 | 28 |  |  |  |
| Th | 1 | 8      | 15 | 22 | 29 |  |  |  |
| F  | 2 | 9      | 16 | 23 | 30 |  |  |  |
| S  | 3 | 10     | 17 | 24 | 31 |  |  |  |
| S  | 4 | 11     | 18 | 25 |    |  |  |  |