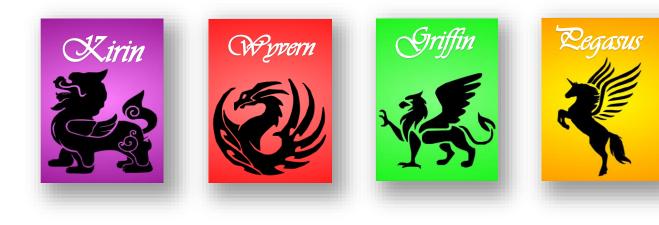

#### **House System**

At St Michael's, we have introduced a House System with four different houses. Once you start at St Michael's, you will be informed which House you are in and you will remain in that House throughout your time at St Michael's.