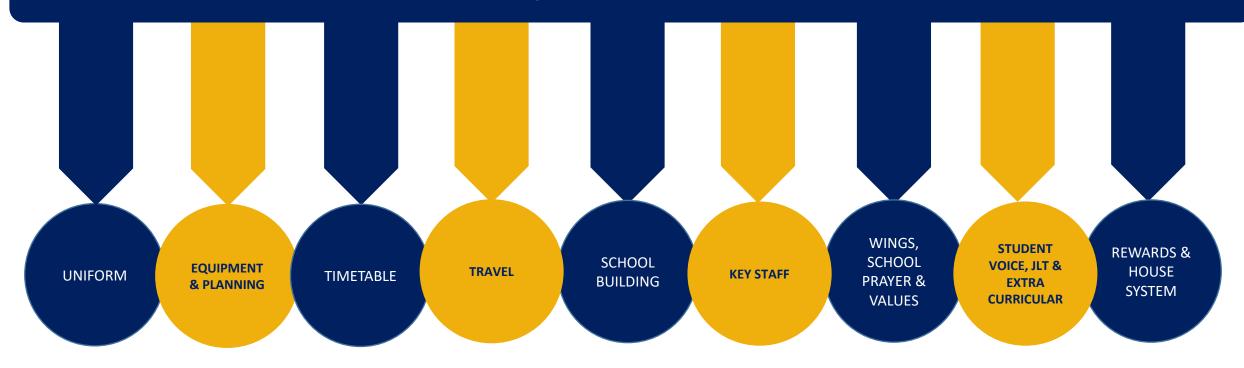

riculum, taught by expert, passionate teachers in a safe, caring and supportive environment. We are relentless in our pursuit of high standards, whilst promoting Christian values of mercy; integrity; care and compassion; humility; achievement; equality; leadership and service. We look forward to working in partnership with you over the coming months and years to ensure the best possible outcomes for your children."





# St Michael's Pledge



At St Michael's we all agree that our school is a positive learning environment in which:

- + we have the right to feel and be safe
  + students have the right to learn
  + teachers have the right to teach
  + everyone bas the right to dignity and person
- + everyone has the right to dignity and personal respect







#### What you need to know?







#### **St Michael's Uniform**

- Navy school blazer & school tie
- + White blouse with shirt collar
- Plain, black straight legged trousers or St Michael's skirt with logo
- Formal, plain black, low heeled shoes
- Black, navy blue or grey outdoor coat & school bag
- Plain black ankle or knee socks or 80-100 denier tights



Remember you are representatives of our school at all times. Wear your uniform with pride!

#### - Hairstyle

- Neat and smart and of a natural colour and no shorter than a No 2
- No patterns or extreme hairstyles
- Plain black or navy blue headscarves & turbans
- + Make up & false nails not permitted
- Jewellery not on display, other than a watch, 1 set of plain stud earrings, a plain ring or necklace





#### St Michael's PE Kit

- St Michael's navy blue
   pol