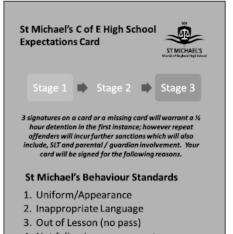

#### Values – St Michael's Expectations Cards

- 4. Not following one way system
- 5. Phone
- 6. Inappropriate behaviour in corridors
- 7. Inappropriate behaviour at break time
- 8. Inappropriate behaviour at lunchtime
- 9. Chewing Gum
- 10. Littering

St Michael's students are expected to carry these at all times in the top pocket of their blazer. Any student that breaches the standard will have their card signed by a member of staff. Three signatures on a card will result in a detention or further consequence depending the card colour being signed.