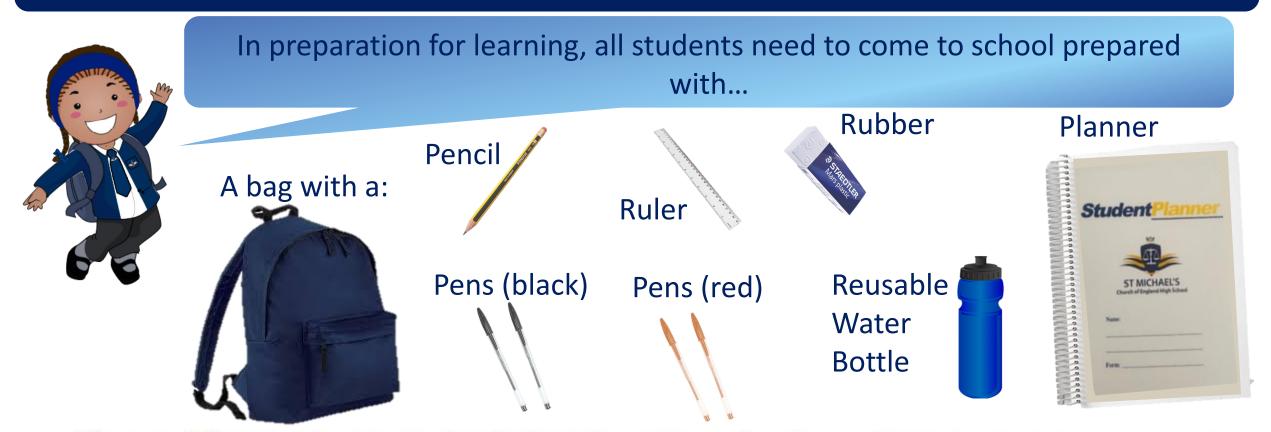

#### **Equipment & Planning**

#### Planning

Your planner is the first point of communication between home and school and an aid for all your organisation.

Your parents/guardian will need to take the time to check and sign your planner on a regular basis.