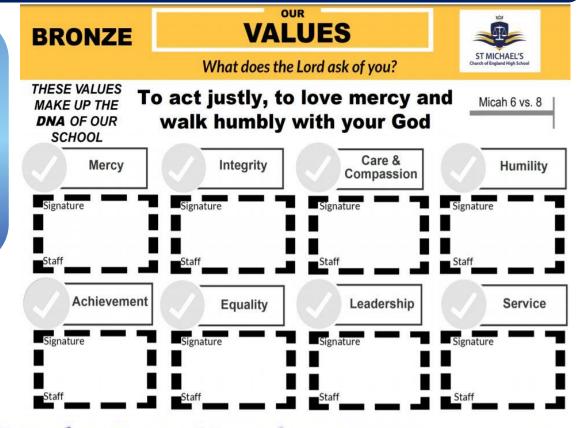

#### Values – St Michael's Values Cards

St Michael's students are expected to carry these at all times in the top pocket of their blazer. Any student that shows a St Michael's value will be able to have their card signed by a member of staff.

Once you collect signatures for all the values, you will be able to move up to the next stage.

St Michael's students are expected to carry these at all times in the top pocket of their blazer. Any student that breaches the standard will have their card signed by a member of staff. Three signatures on a card will result in a detention or further consequence depending the card colour being signed.