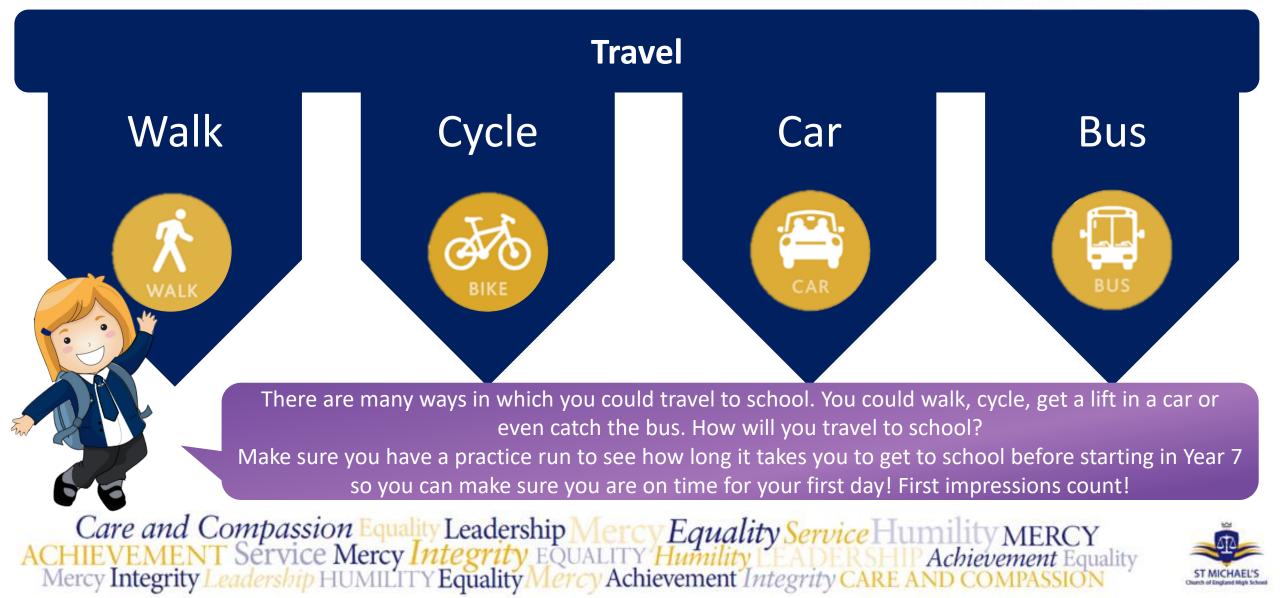

#### **School Building**

Our school will be much bigger than your primary school. Our school building is split between 3 floors: