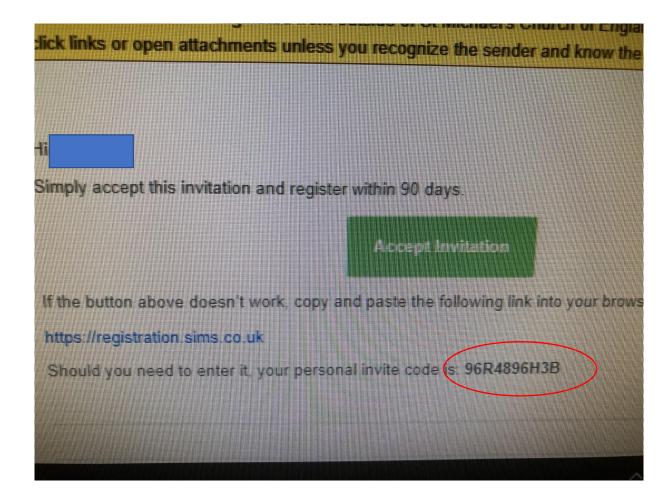

### Open this email

## Highlight and copy the code (in the red circle) then click on the green "Accept Invitation" button.

Paste the code here first.