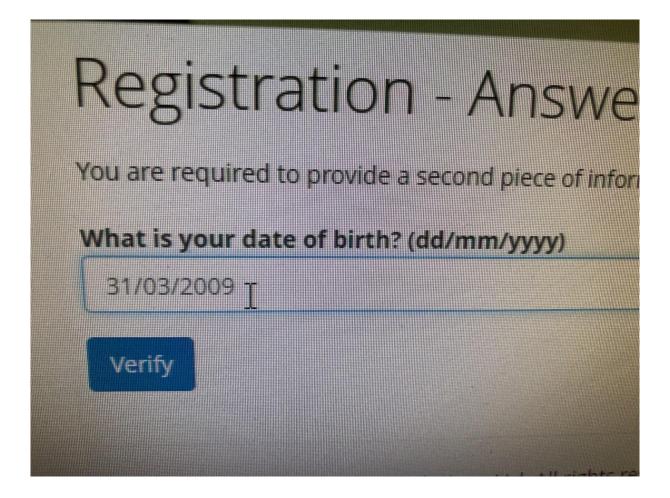

# Type in your date of birth in this format and click on "Verify"

Your options form should look something like this. Follow the onscreen instructions and click "Save" before exiting.

| oose One Of These Subjects                      |                                                 |
|-------------------------------------------------|-------------------------------------------------|
| u have chosen 0 of 1 courses from this list     |                                                 |
|                                                 |                                                 |
| This course is also available in 2 Free Choices | This course is also available in 2 Free Choices |
| Geography GCSE 9 - 1 Full Course                | History GCSE 9 - 1 Full Course                  |
| This course is also available in 2 Free Choices | This course is also available in 2 Free Choices |
|                                                 |                                                 |
| 2 Free Choices                                  |                                                 |
| You must choose two from this list.             |                                                 |
|                                                 |                                                 |
| You cannot choose both Art and Textiles         |                                                 |
| InfoCommTech is Blee Digital IT                 |                                                 |
|                                                 |                                                 |
|                                                 |                                                 |
|                                                 | o # 💽 🖬 🧿                                       |
| Type here to search                             | Hanns-G                                         |
| 1                                               |                                                 |