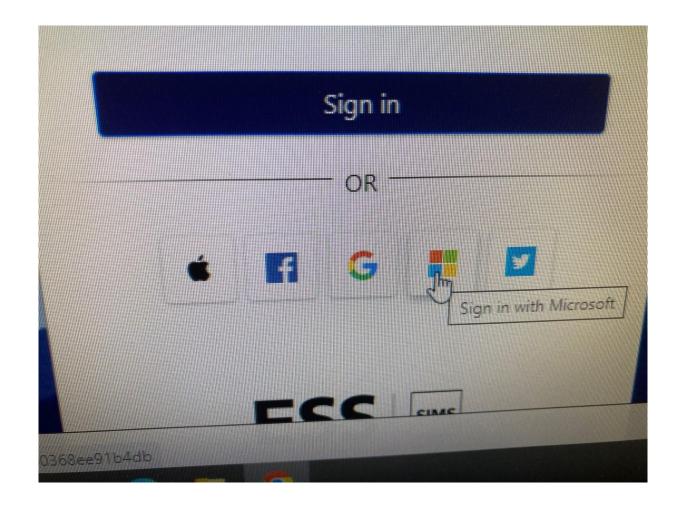

### How to Log-In to Sims-Options for the first time

### Open your school email



#### and look for this one:

N noreply@sims.co.uk (No subject) Tue 14/02 CAUTION: This email originated fro...

### Open this email

## Highlight and copy the code (in the red circle) then click on the green "Accept Invitation" button.



Paste the code here first.



# Click on the blue "Register with an External Account" button

### Click on the "Sign in with Microsoft" button.



# Type in your date of birth in this format and click on "Verify"



Your options form should look something like this. Follow the onscreen instructions and click "Save" before exiting.

| oose One Of These Subjects                      |                                                 |
|-------------------------------------------------|-------------------------------------------------|
| u have chosen 0 of 1 courses from this list     |                                                 |
|                                                 |                                                 |
| This course is also available in 2 Free Choices | This course is also available in 2 Free Choices |
| Geography GCSE 9 - 1 Full Course                | History GCSE 9 - 1 Full Course                  |