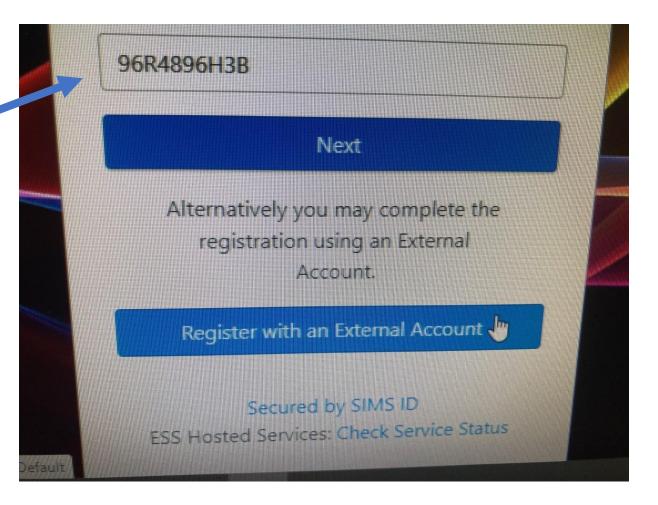

## Highlight and copy the code (in the red circle) then click on the green "Accept Invitation" button.

Paste the code here first.

# Click on the blue "Register with an External Account" button