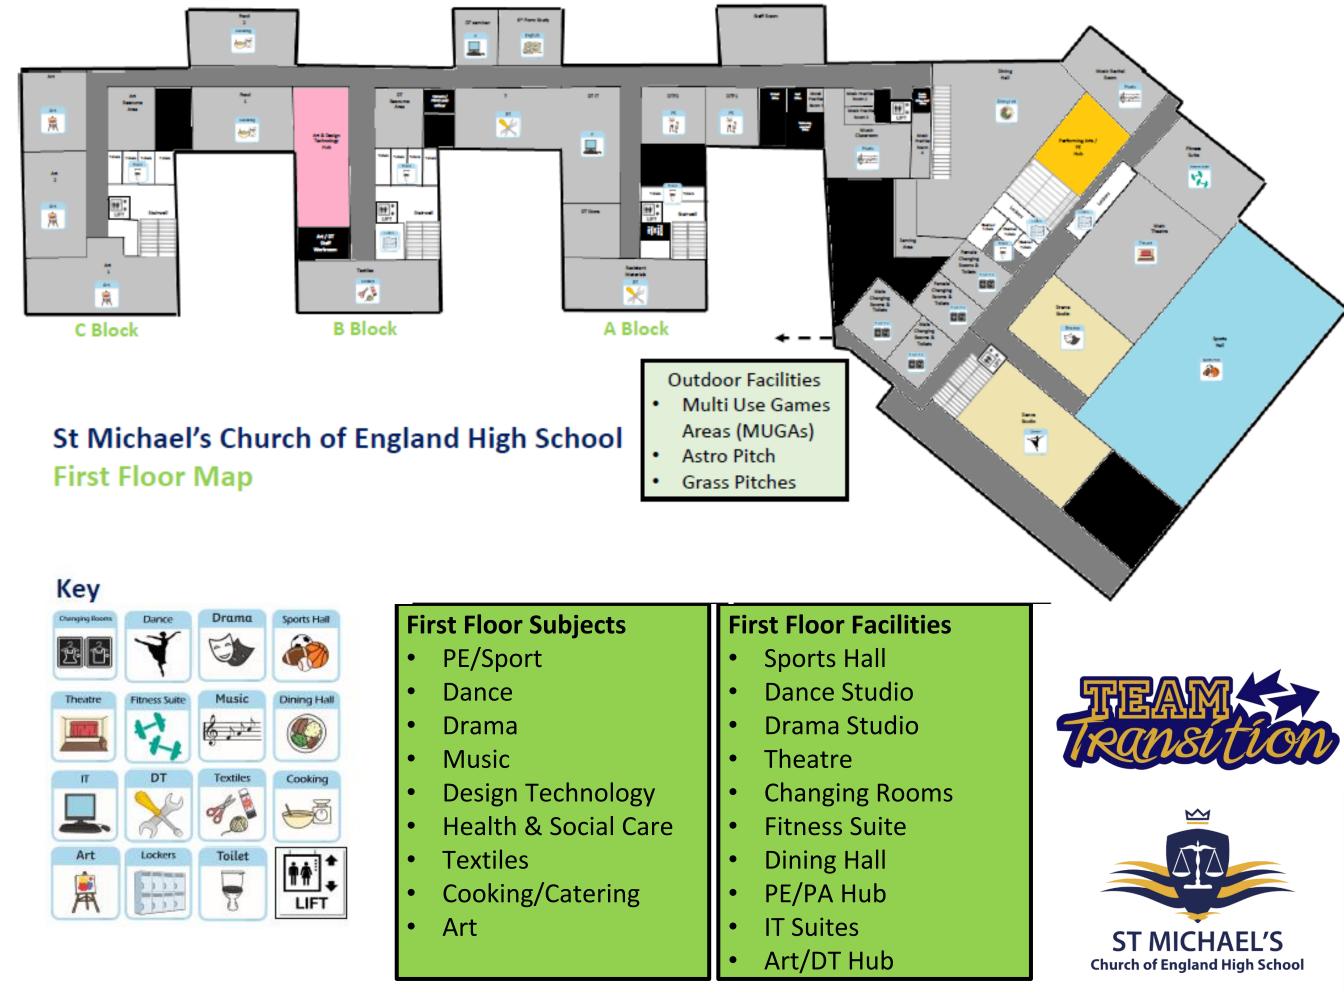

### **Third Floor**

- Library
- **REFOCUS**
- Business
- ICT
- Maths
- Science

Each floor has a hub space which is used for your assemblies.

Take a look at the maps of our school (1<sup>st</sup> floor, 2<sup>nd</sup> floor, and 3<sup>rd</sup> floor) to navigate your way around our school.

### **Ground Floor**

- PE (Sports Hall, Fitness Suite)
- Drama (Studio & Theatre)
- Dance (Dance Studio)
- Music
- DT (graphics, textiles, cooking)
- Art