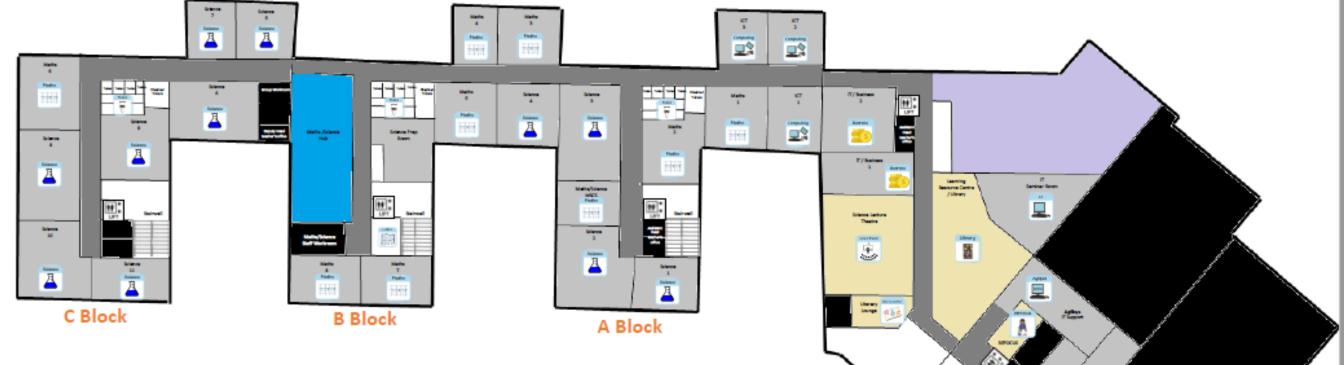

### **Third Floor**

- Library
- **REFOCUS**
- Business
- ICT
- Maths
- Science

Each floor has a hub space which is used for your assemblies.

Take a look at the maps of our school (1<sup>st</sup> floor, 2<sup>nd</sup> floor, and 3<sup>rd</sup> floor) to navigate your way around our school.

## St Michael's Church of England High School Third Floor Map

| Third Floor Subjects                                                                | Third Floor Facilities                                                                                                                                                                                             | $\mathbf{i}$                                                                                                                                                                                                                                                          |
|-------------------------------------------------------------------------------------|--------------------------------------------------------------------------------------------------------------------------------------------------------------------------------------------------------------------|-----------------------------------------------------------------------------------------------------------------------------------------------------------------------------------------------------------------------------------------------------------------------|
| <ul> <li>Business</li> <li>ICT/Computing</li> <li>Maths</li> <li>Science</li> </ul> | <ul> <li>Refocus</li> <li>Agilisys (IT Support)</li> <li>Literacy Lounge</li> <li>Science Lecture<br/>Theatre</li> <li>Learning Resource<br/>Centre/Library</li> <li>IT Area</li> <li>Science/Maths Hub</li> </ul> | TEAMAR         TEAMAR |
|                                                                                     |                                                                                                                                                                                                                    | Church of England High School                                                                                                                                                                                                                                         |