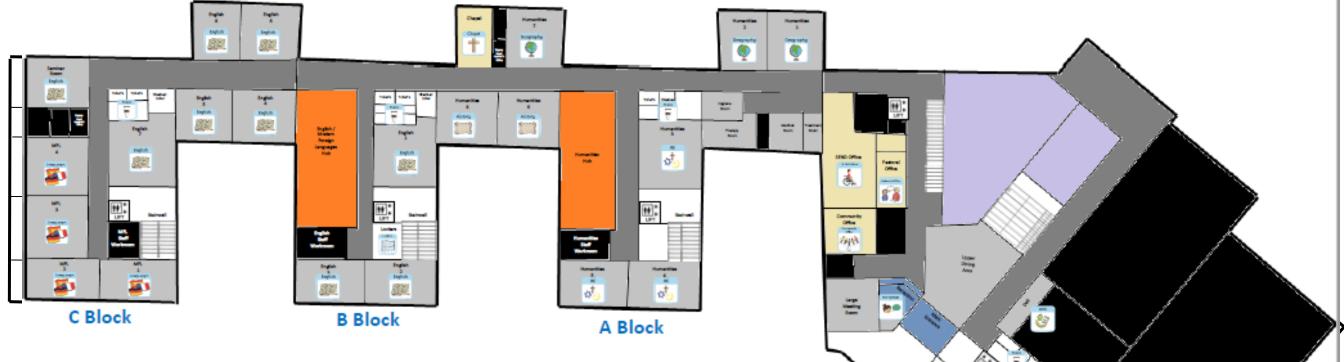

### **Second Floor**

- Reception
- Pastoral & Student Voice
- Chapel
- Humanities (Re, History, Geography)
- English
- MFL (French, German, Spanish)

# St Michael's Church of England High School Second Floor Map

| Second Floor Subjects Second Floor Facilities                                                                     |                                                                                                                                                                                           |  |  |
|-------------------------------------------------------------------------------------------------------------------|-------------------------------------------------------------------------------------------------------------------------------------------------------------------------------------------|--|--|
| <ul> <li>Geography</li> <li>RE</li> <li>History</li> <li>English</li> <li>Modern Foreign<br/>Languages</li> </ul> | <ul> <li>Main Reception</li> <li>Deli</li> <li>Community Office</li> <li>Pastoral Office</li> <li>SEND Office</li> <li>Humanities Hub</li> <li>English/MFL Hub</li> <li>Chapel</li> </ul> |  |  |