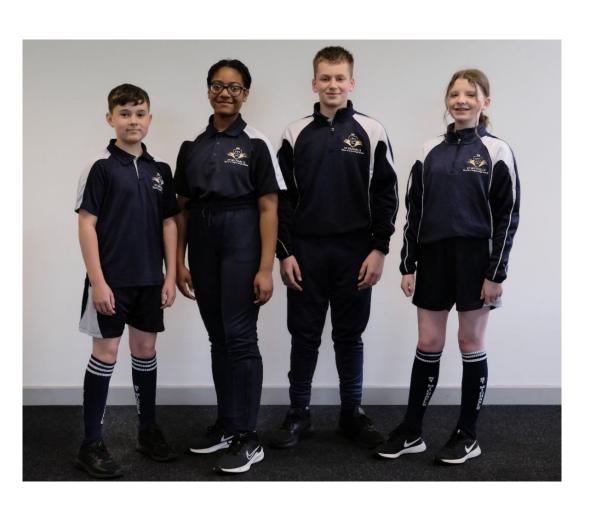

## St Michael's PE Kit

Students wear St Michael's polo shirts, sweatshirts, tracksuit bottoms, shorts, and socks.

## PE Kit

- St Michael's navy-blue polo shirt with school badge
- St Michael's navy-blue shorts
- St Michael's navy-blue tracksuit bottoms or plain navy-blue tracksuit bottoms
- St Michael's navy-blue training top/sweatshirt with school badge
- Plain navy-blue waterproof/showerproof jacket
- Black, white, navy or grey trainers
- St Michael's navy-blue football socks with white trim at the top and St Michael's embroidered
- Moulded studded boots and/or Astro trainers (not metal studs) and basketball boots can only be worn during the specific sporting activity and should be brought into school in a bag