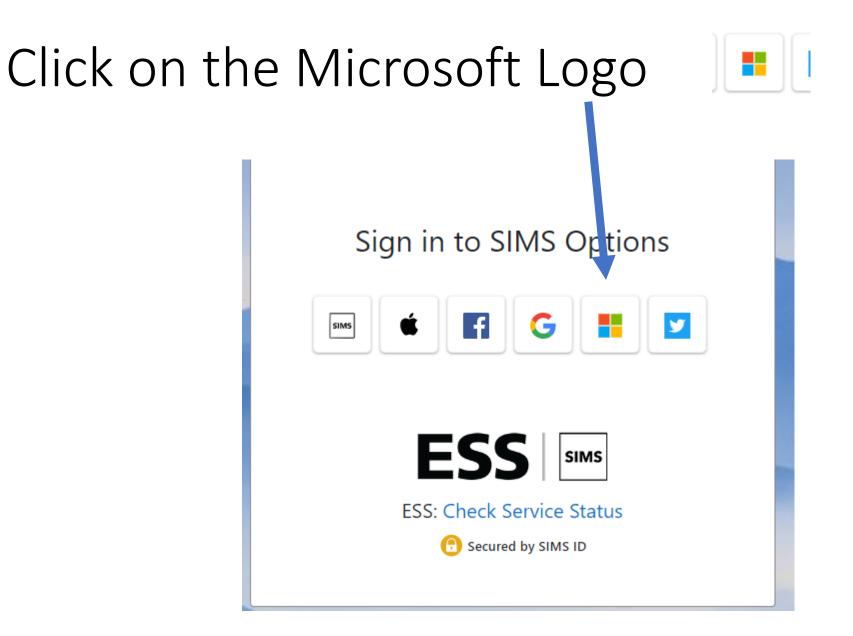

## Use your school email and password to log-in on the next page:

School email is:

- <u>username@st-michaels.Sandwell.sch.uk</u>
- the password is the same one you use to log-in at school