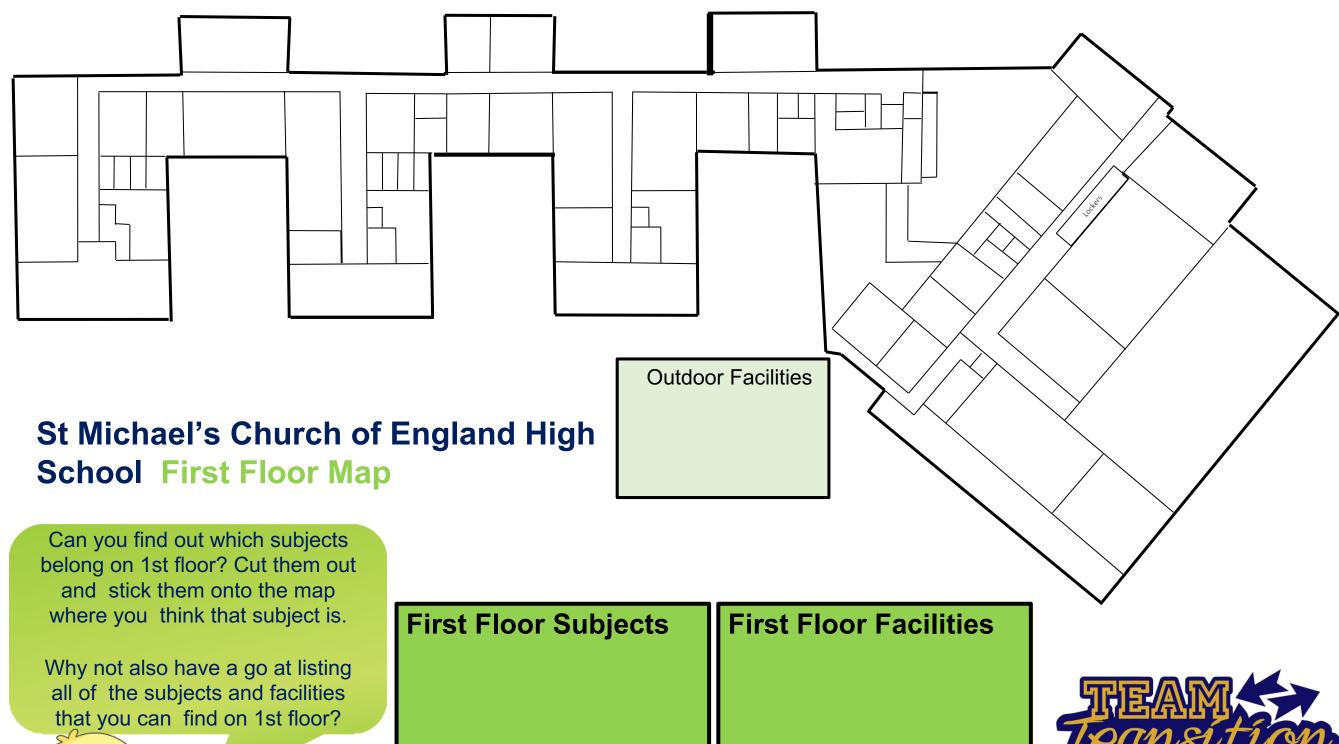

## School

Our school will be much bigger than your primary school. Our school building is split between 3 floors - 1st Floor, 2nd Floor & 3rd Floor

## Activity-

Do you think you could navigate yourself around our school? Using the blank maps, can you cut out the subject symbols below and stick them where you think you can find that subject?