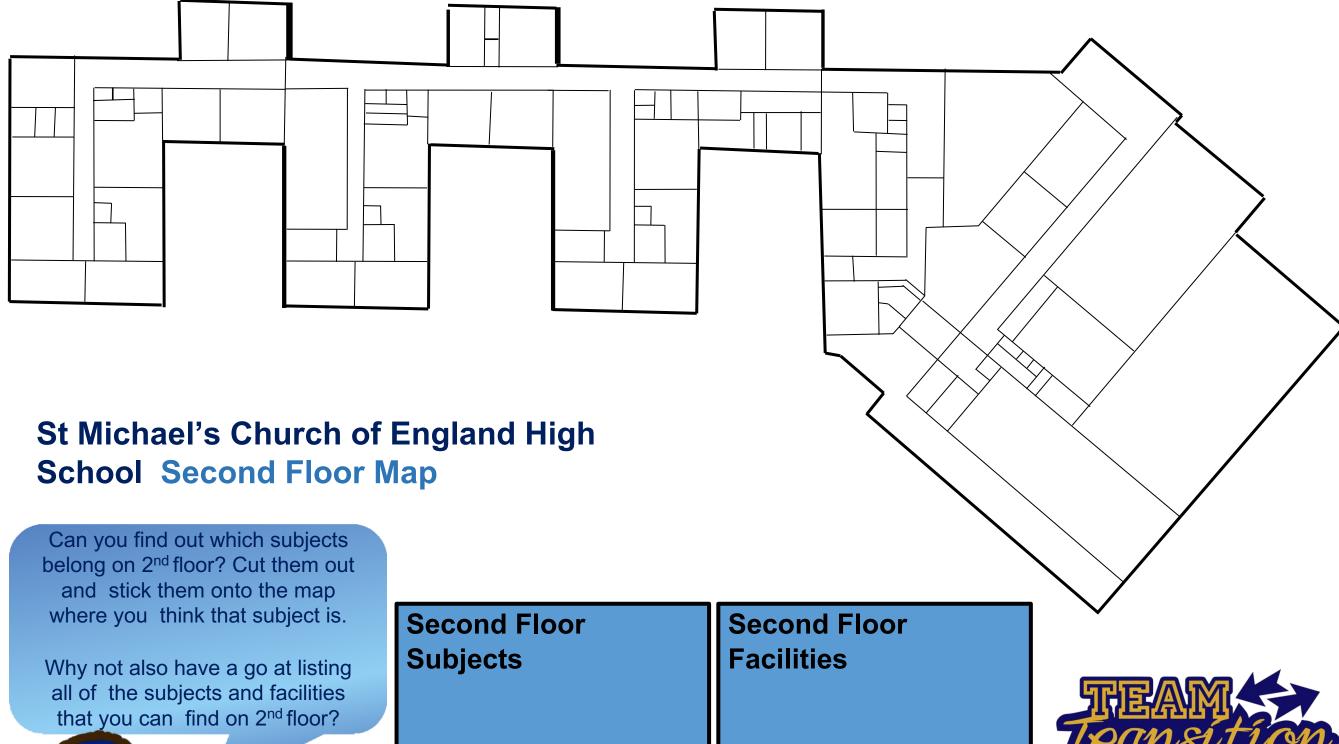

## School

Our school will be much bigger than your primary school. Our school building is split between 3 floors - 1st Floor, 2nd Floor & 3rd Floor

## Activity-

Do you think you could navigate yourself around our school? Using the blank maps, can you cut out the subject symbols below and stick them where you think you can find that subject?