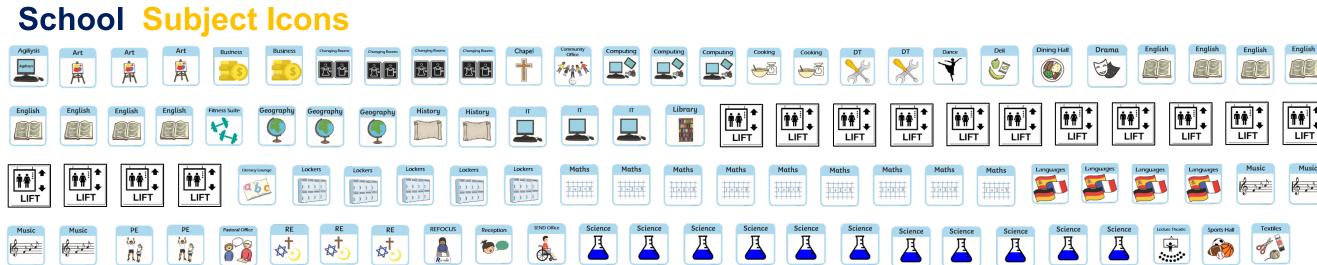

## Activity-

Do you think you could navigate yourself around our school? Using the blank maps, can you cut out the subject symbols below and stick them where you think you can find that subject?