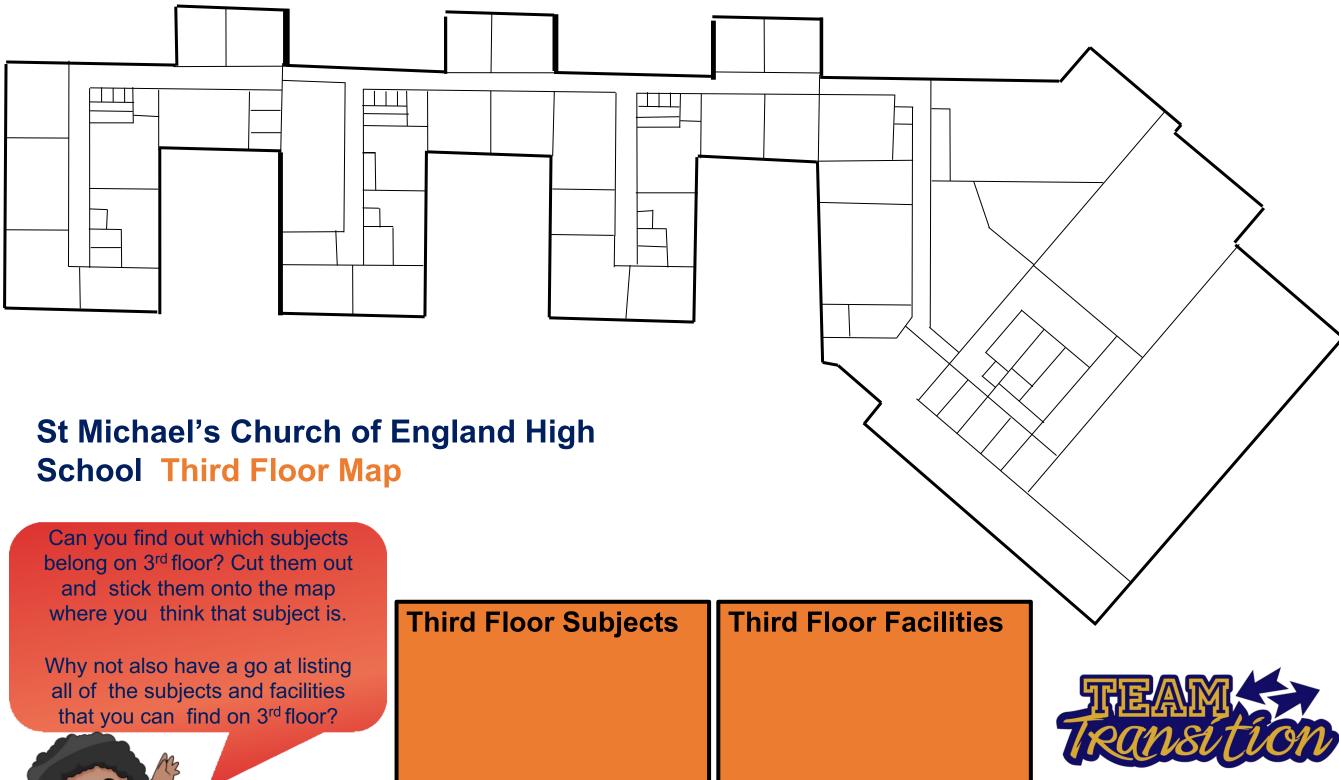

## Activity-

Do you think you could navigate yourself around our school? Using the blank maps, can you cut out the subject symbols below and stick them where you think you can find that subject?